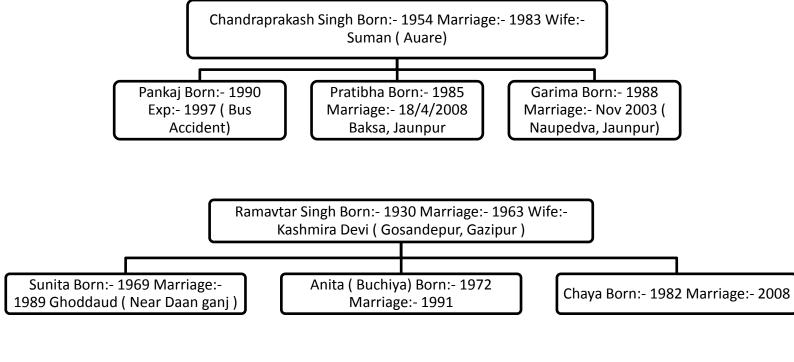

Udal Singh's Family Born:-22/2/1936 Marriage:-1958 Wife:- Manorama (Mangari, Gazipur) Alok Born:- 1978 Hemlata (Munni) Sandeep Born:- 1972 Marraige- 2005 Wife:-Priti Born:- 1976, Born:- 1967 Marriage:-Marriage: 1995 Archana ( MArriage:- 2003,( Wife:- Archana ( 1994 Maharajganj, Gadauli, Devgaon, Handia , Allahabad Allahabad Chandauli) azamgarh) Gaurav Siddhanth Parth Born:-Born:- 2005 Born:- 2008 10/12/08