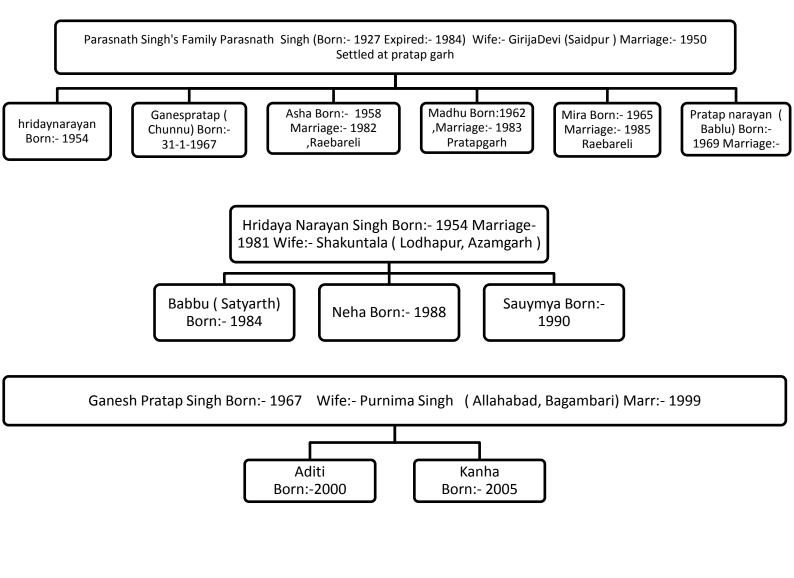

Ramlal Singh's Family Ramlal Singh Born: 19/1/1930 Expired: 28/8/2002 Wife: Maya Devi (Mainpur, Gazipur )marriage:- 1956 (Res Mumbai- Bhandup) Pratibha Born:-Punam Born:-Pravin (Pappu) Born:-3/9/1960 Marriage:-Pramod Born:-1962 23/2/1967 Marriage: 1964 1982 (Mumbai) 1992 (Mumbai) Pramod Singh Born:- 10/12/1962 Wife:- Saraswati (Mahuar, Bihar) Marriage:- 1989 Rudransh Born:- 19/11/2006 Muskan Born:- 19/11/2006 Pravin Singh (Pappu) born: 10/12/1964 Wife: Ruby ( DLWA Basically :- Baliya) Marriage:- 9/5/1993 Riya Eesha Born: - 27/9/1995 Born:- 22/12/1999