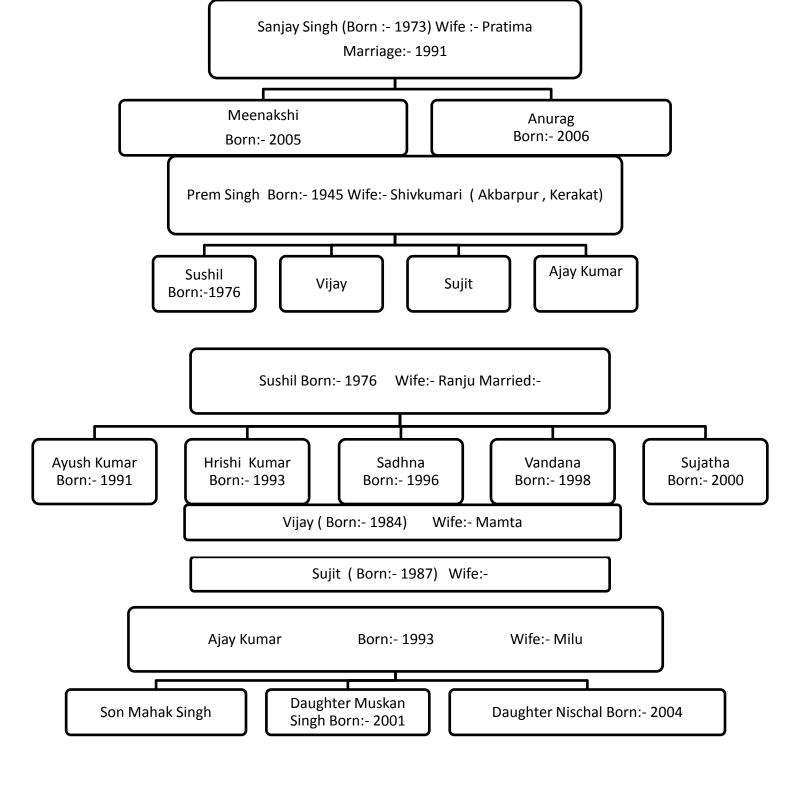

## RAGHUVANSHI VANSHAVALI

LATE SHREE SAMRATH SINGH 'S VANSAHVALI

VILL:- KACHHWAN (BAGAICHA), DOBHI - KERAKAT, JAUNPUR, UP, INDIA

EDITOR AND WRITER - SHREE SUDARSHAN SINGH

( SON OF LATE SHREE VISHWANATH SINGH ) EKTA NAGAR