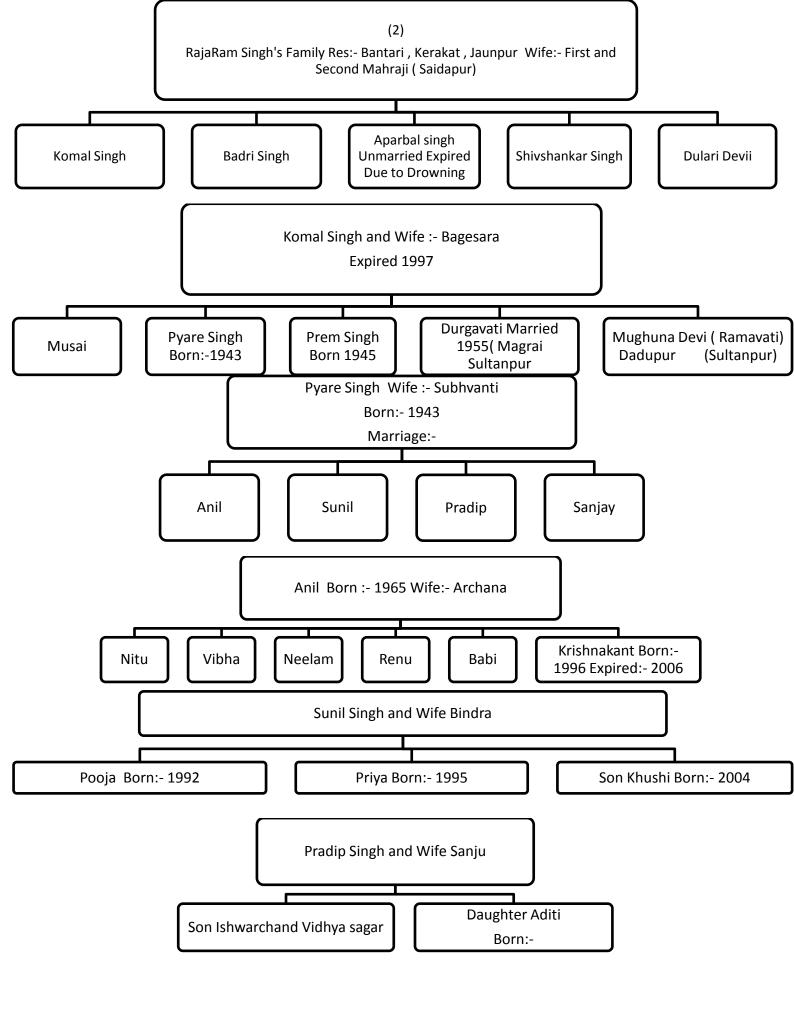

## RAGHUVANSHI VANSHAVALI

LATE SHREE SAMRATH SINGH 'S VANSAHVALI

VILL:- KACHHWAN (BAGAICHA), DOBHI - KERAKAT, JAUNPUR, UP, INDIA

EDITOR AND WRITER - SHREE SUDARSHAN SINGH

( SON OF LATE SHREE VISHWANATH SINGH ) EKTA NAGAR