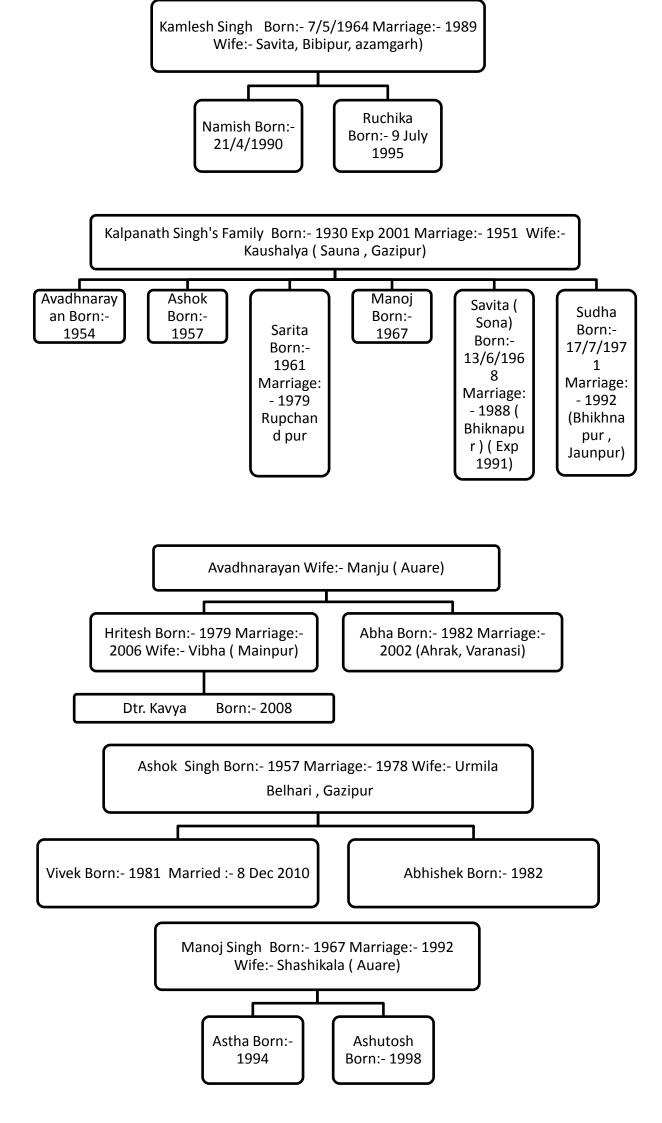

## RAGHUVANSHI VANSHAVALI

LATE SHREE SAMRATH SINGH 'S VANSAHVALI

VILL:- KACHHWAN (BAGAICHA), DOBHI - KERAKAT, JAUNPUR, UP, INDIA

EDITOR AND WRITER - SHREE SUDARSHAN SINGH

( SON OF LATE SHREE VISHWANATH SINGH ) EKTA NAGAR