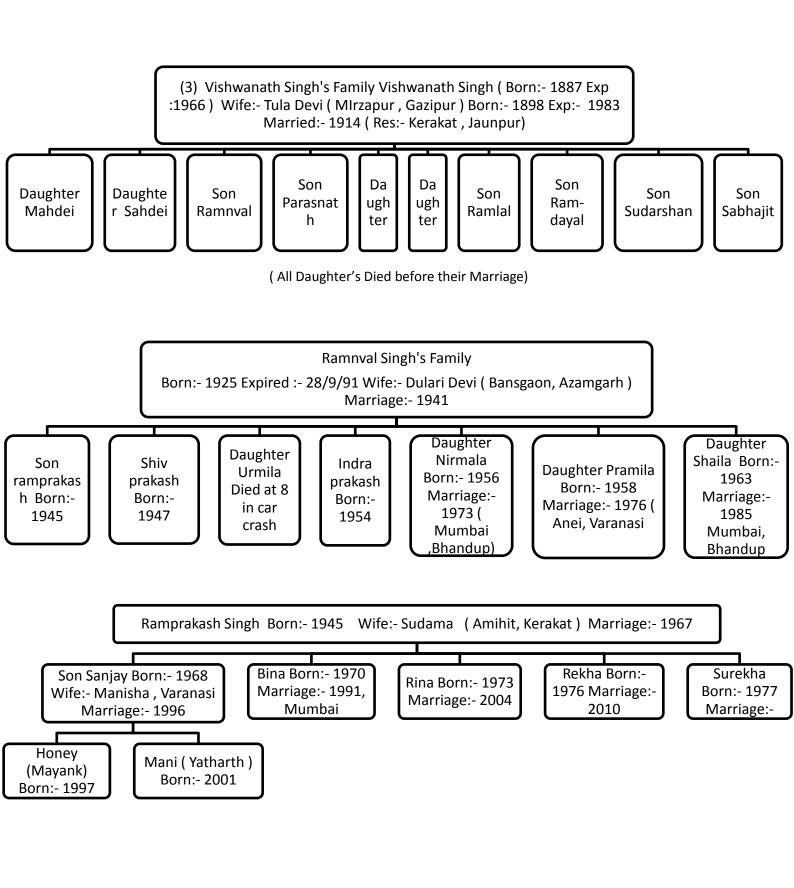

## RAGHUVANSHI VANSHAVALI

LATE SHREE SAMRATH SINGH 'S VANSAHVALI

VILL:- KACHHWAN (BAGAICHA), DOBHI - KERAKAT, JAUNPUR, UP, INDIA

EDITOR AND WRITER - SHREE SUDARSHAN SINGH

( SON OF LATE SHREE VISHWANATH SINGH ) EKTA NAGAR