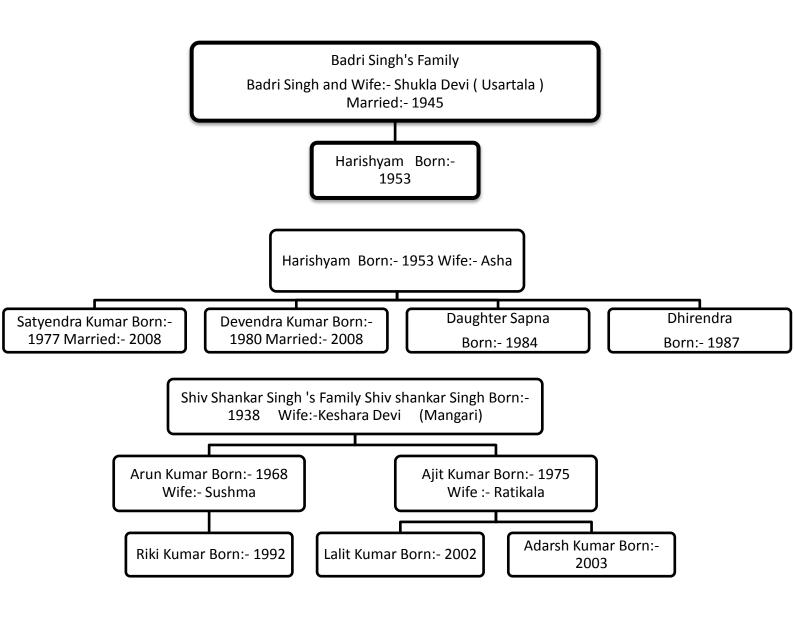

## RAGHUVANSHI VANSHAVALI

LATE SHREE SAMRATH SINGH 'S VANSAHVALI

VILL:- KACHHWAN (BAGAICHA), DOBHI - KERAKAT, JAUNPUR, UP, INDIA

EDITOR AND WRITER - SHREE SUDARSHAN SINGH

( SON OF LATE SHREE VISHWANATH SINGH ) EKTA NAGAR