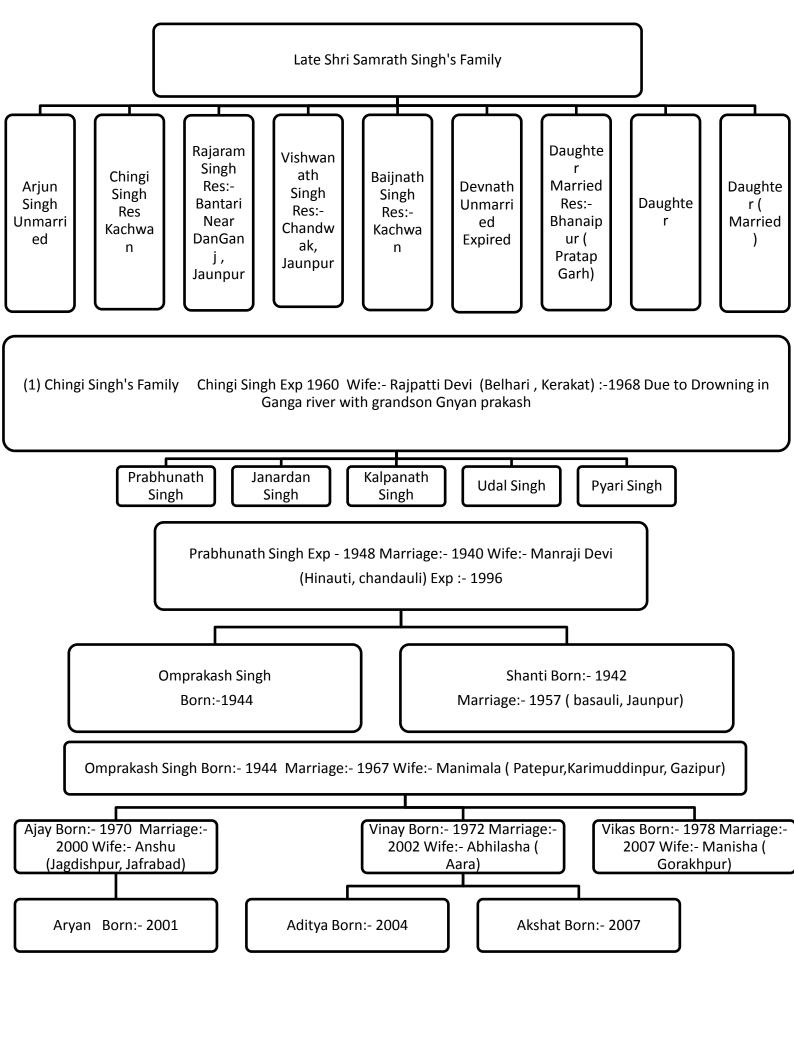

## RAGHUVANSHI VANSHAVALI

LATE SHREE SAMRATH SINGH 'S VANSAHVALI

VILL:- KACHHWAN (BAGAICHA), DOBHI - KERAKAT, JAUNPUR, UP, INDIA

EDITOR AND WRITER - SHREE SUDARSHAN SINGH

( SON OF LATE SHREE VISHWANATH SINGH ) EKTA NAGAR