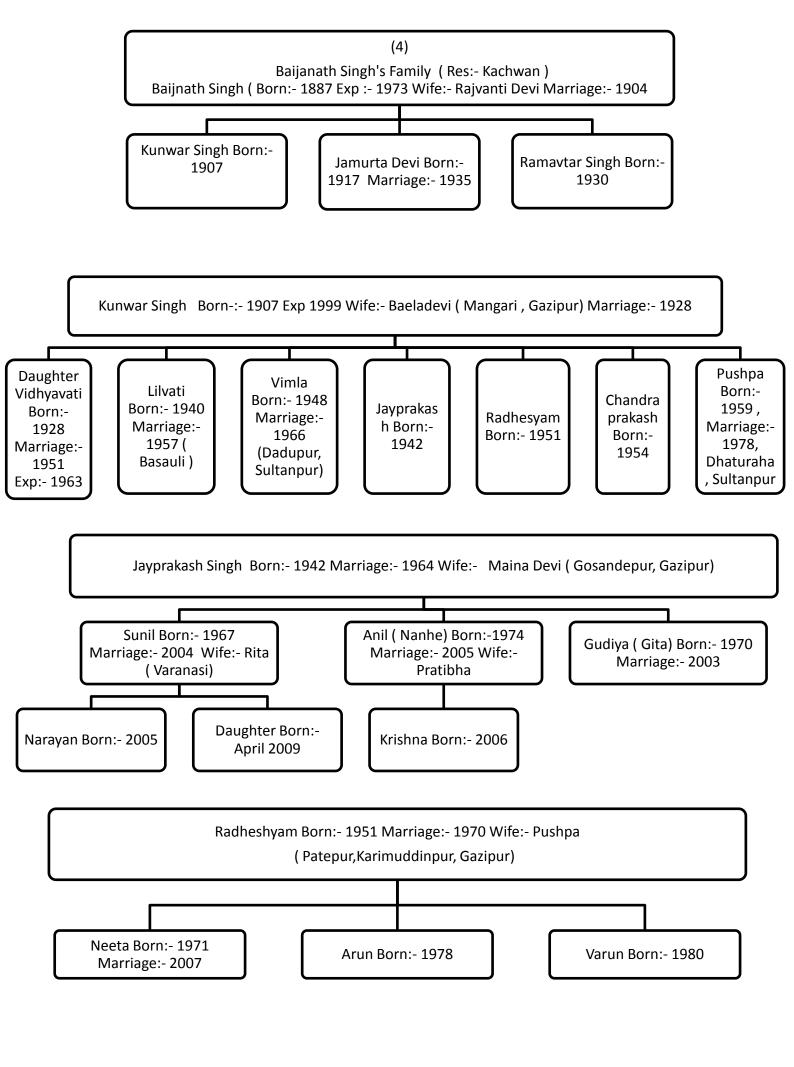

Udal Singh's Family Born:-22/2/1936 Marriage:-1958 Wife:- Manorama (Mangari, Gazipur) Alok Born:- 1978 Hemlata (Munni) Sandeep Born:- 1972 Marraige- 2005 Wife:-Priti Born:- 1976, Born:- 1967 Marriage:-Marriage: 1995 Archana ( MArriage:- 2003,( Wife:- Archana ( 1994 Maharajganj, Gadauli, Devgaon, Handia , Allahabad Allahabad Chandauli) azamgarh) Gaurav Siddhanth Parth Born:-Born:- 2005 Born:- 2008 10/12/08