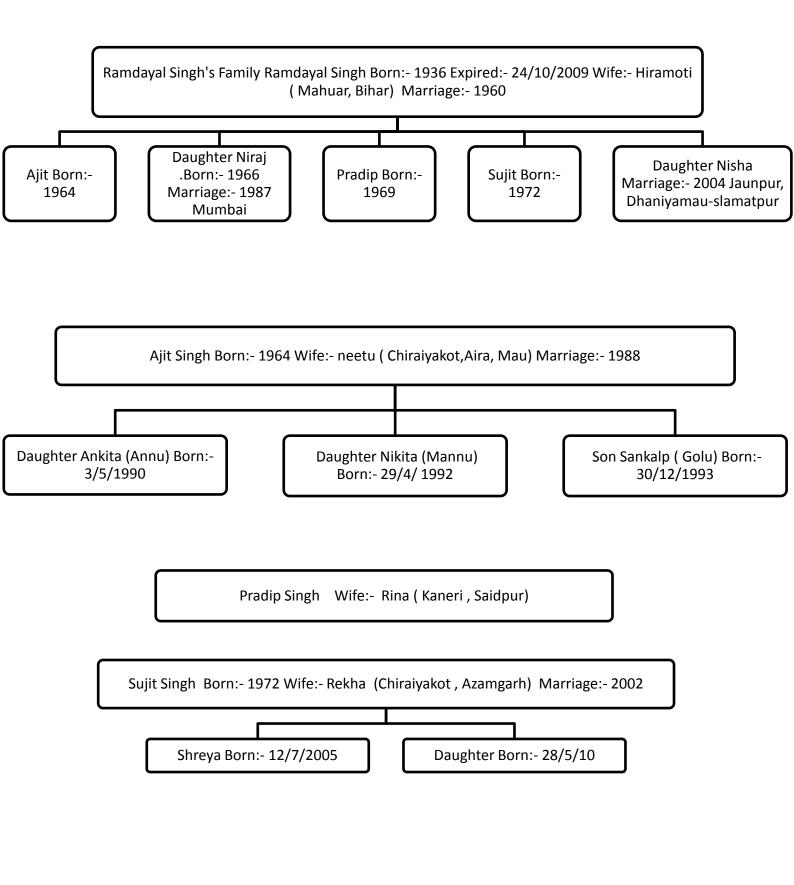

Ramlal Singh's Family Ramlal Singh Born: 19/1/1930 Expired: 28/8/2002 Wife: Maya Devi (Mainpur, Gazipur )marriage:- 1956 (Res Mumbai- Bhandup) Pratibha Born:-Punam Born:-Pravin (Pappu) Born:-3/9/1960 Marriage:-Pramod Born:-1962 23/2/1967 Marriage: 1964 1982 (Mumbai) 1992 (Mumbai) Pramod Singh Born:- 10/12/1962 Wife:- Saraswati (Mahuar, Bihar) Marriage:- 1989 Rudransh Born:- 19/11/2006 Muskan Born:- 19/11/2006 Pravin Singh (Pappu) born: 10/12/1964 Wife: Ruby ( DLWA Basically :- Baliya) Marriage:- 9/5/1993 Riya Eesha Born: - 27/9/1995 Born:- 22/12/1999