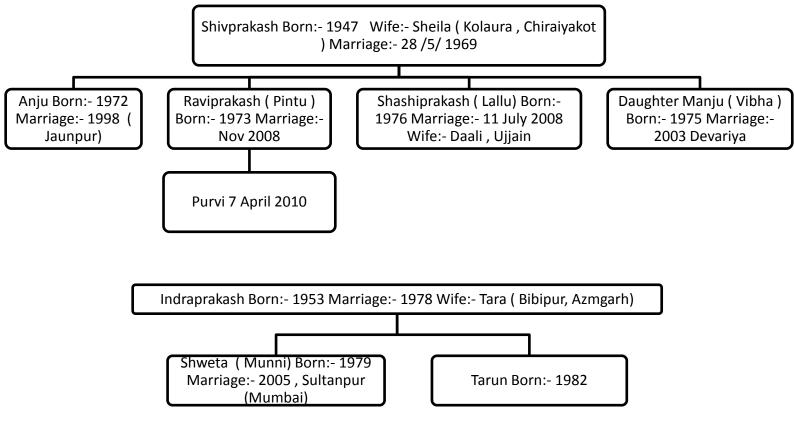

## RAGHUVANSHI VANSHAVALI

LATE SHREE SAMRATH SINGH 'S VANSAHVALI

VILL:- KACHHWAN (BAGAICHA), DOBHI - KERAKAT, JAUNPUR, UP, INDIA

EDITOR AND WRITER - SHREE SUDARSHAN SINGH

( SON OF LATE SHREE VISHWANATH SINGH ) EKTA NAGAR